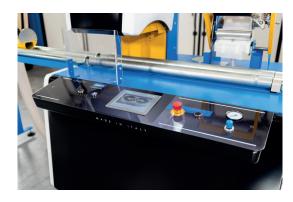

## **CONTROL POSITION**

**Control panel**: the consolle with a modern design has been designed to be functional for the operator and the touch interface includes pages of work, maintenance, data saving and integration industry 4.0.

#### Control position