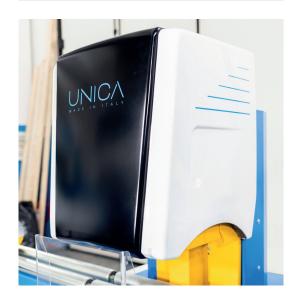

## MAGIC BOX - CUTTING SYSTEM

**Cutting system**: the cutting system is concentrated in the head, the small dimensions allows to have a relatively light weight. That's allows a vertical movement without tiring the sliding parts and to control the pressure on the core precisely and to be able to work even very thin tubes without deforming them. The device is positioned in such a way as to quickly change the blade and have full access for maintenance.

#### Magic box