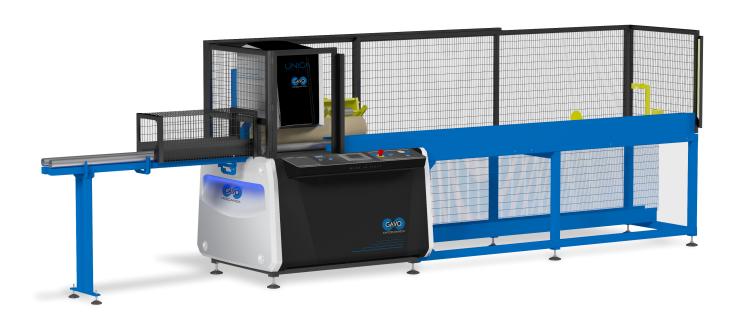

# **UNICA PLUS**

| TECHNICAL SHEET                 |                                |
|---------------------------------|--------------------------------|
| Usable Materials:               | Cartone, Pvc, Pp, Pe           |
| Max Core Length:                | 2000, 3000, 4000 mm STANDARD   |
| Max Cut Length:                 | 2000, 3000, 4000 mm STANDARD   |
| Min. Cut Length:                | < 5 mm                         |
| Max External Diameter:          | 190 mm                         |
| Min. External Diameter:         | 80 mm                          |
| Max Thickness Tubes:            | 25 mm                          |
| Min. Thickness Cardboard Tubes: | 4 mm                           |
| Min. Thickness Plastic Tubes:   | 3/4 mm                         |
| Electronic equipment:           | Siemens                        |
| Voltages:                       | 400V 50Hz / 480V 60Hz STANDARD |
| Compressed Air Pressure:        | 6 Bar                          |

- **→** DIAMETERS FROM 3" TO 6"
- + SAME BLADE FOR ALL THE MATERIALS
- **+** NO MECHANICAL ADJUSTEMENTS
- + TOUCH CONTROLS
- + INTEGRATED EXTRACTION SYSTEM
- + AUTOMATIC CORE ADVANCEMENT SYSTEM

# **UNICA PLUS**